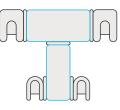

could do, but also give you insight into how each of the Series can work with one another. The Voyager series can link on all 4 sizes and the Sport series can link onto it's ends only.

(T-shape)

(H-shape)

When linking multiple platforms, of 3 or more, it is advised to consult with NautiBuoy's team of experts. They are on hand to help design the perfect, safest fit for your unique requirements.

38

(H-shape)