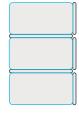

could do, but also give you insight into how each of the Series can work with one another. The Voyager series can link on all 4 sizes and the Sport series can link onto it's ends only.

(T-shape)

(H-shape)

Walkway or Runway to the Aqua Park

Walkway or Runway to the Aqua Park

Seabob Docking Station

Seabob Docking Station

Side-to-side

Beach Club

Beach Club (O-shape)

Watersports Station (T-shape)