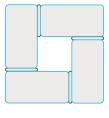

Walkway or Runway to the Aqua Park

Walkway or Runway to the Aqua Park

Seabob Docking Station

Seabob Docking Station

Side-to-side

Beach Club

Beach Club (O-shape)

Watersports Station (T-shape)