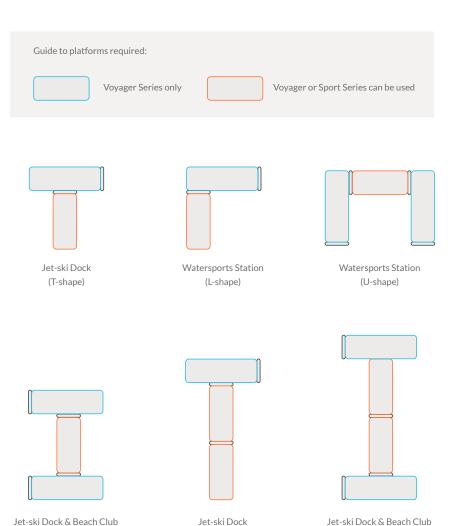

could do, but also give you insight into how each of the Series can work with one another. The Voyager series can link on all 4 sizes and the Sport series can link onto it's ends only.

(T-shape)

(H-shape)

Walkway or Runway to the Aqua Park

Walkway or Runway to the Aqua Park

Seabob Docking Station

Seabob Docking Station

Side-to-side

Beach Club

Beach Club (O-shape)

Watersports Station (T-shape)