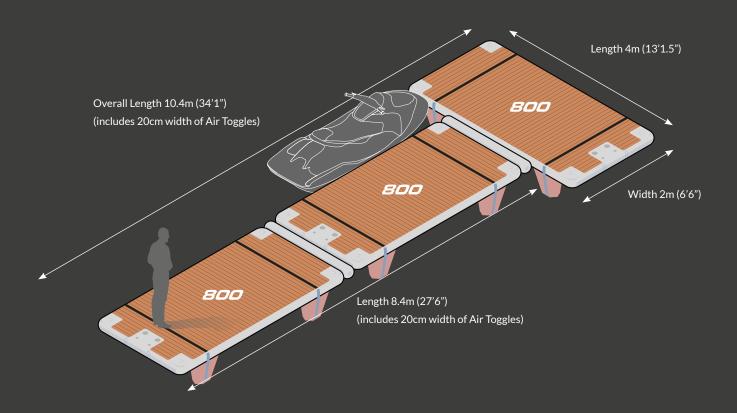

# Tri-Platforms

## 800 + 800 + 800

#### Platform Dimensions

| Platform                           | 800                                         |
|------------------------------------|---------------------------------------------|
| Inflated dimensions<br>(20cm deep) | 4m x 2m<br>(13'1.5" x 6'6")                 |
| Stowage dimensions                 | 220cm x 32cm x 32cm<br>(7'3" x 1'1" x 1'1") |
| Weight/weight in bag               | 39.5kg/42.5kg<br>(87lbs/94lbs)              |