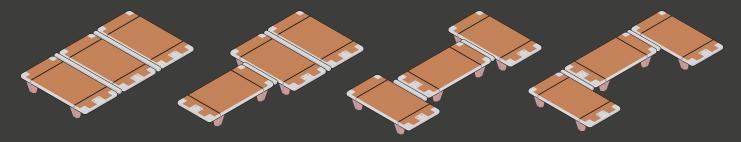

# Tri-Platforms

## 800 + 800 + 800



### **Alternative Configurations**



#### Platform Dimensions

| Platform                           | 800                                         |
|------------------------------------|---------------------------------------------|
| Inflated dimensions<br>(20cm deep) | 4m x 2m<br>(13'1.5" x 6'6")                 |
| Stowage dimensions                 | 220cm x 32cm x 32cm<br>(7'3" x 1'1" x 1'1") |
| Weight/weight in bag               | 39.5kg/42.5kg<br>(87lbs/94lbs)              |

#### **Accessory Pack**

#### With every platform:

- Stowable zipless protective bag (x1)
- Air Toggle for connection (x1)
- Connection straps (x2)

#### With every order:

- Bravo Electric pump (230v or 120v)
- Bravo Manual/Stirrup pump
- Repair kit with instructions
- Instruction manual

<sup>\*</sup>Please note, some configurations are only