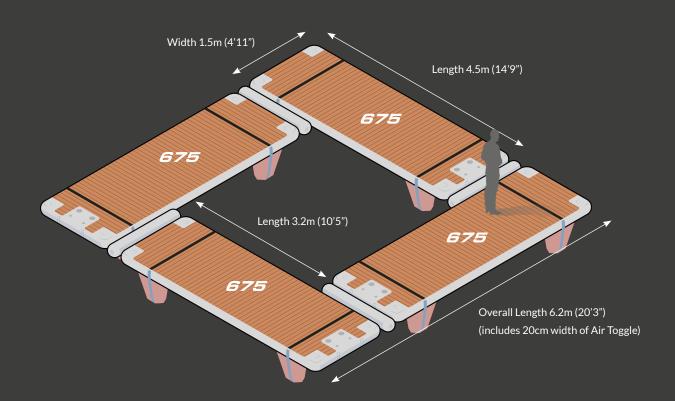

# Quad-Platforms

675 + 675 + 675 + 675

### **Platform Dimensions**

| Platform                           | 675                                        |
|------------------------------------|--------------------------------------------|
| Inflated dimensions<br>(20cm deep) | 4.5m x 1.5m<br>(14'9" x 4'11")             |
| Stowage dimensions                 | 165cm x 38cm x 38cm<br>(5'5" x 1'3"x 1'3") |
| Weight/weight in bag               | 33.5kg/35kg<br>(73lbs/78lbs)               |