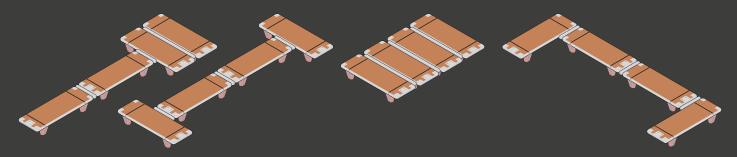

# Quad-Platforms

675 + 675 + 675 + 675



## **Alternative Configurations**



### **Platform Dimensions**

| Platform                           | 675                                        |
|------------------------------------|--------------------------------------------|
| Inflated dimensions<br>(20cm deep) | 4.5m x 1.5m<br>(14'9" x 4'11")             |
| Stowage dimensions                 | 165cm x 38cm x 38cm<br>(5'5" x 1'3"x 1'3") |
| Weight/weight in bag               | 33.5kg/35kg<br>(73lbs/78lbs)               |

### **Accessory Pack**

#### With every platform:

- Stowable zipless protective bag (x1)
- Air Toggle for connection (x1)
- Connection straps (x2)

#### With every order:

- Bravo Electric pump (230v or 120v)
- Bravo Manual/Stirrup pump
- Repair kit with instructions
- Instruction manual

<sup>\*</sup>Please note, some configurations are only av