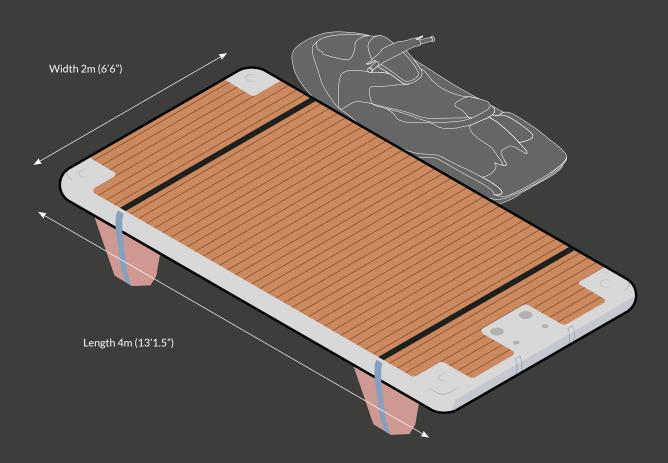

## Platform Dimensions

| Platform                           | 800                                         |
|------------------------------------|---------------------------------------------|
| Inflated dimensions<br>(20cm deep) | 4m x 2m<br>(13'1.5" x 6'6")                 |
| Stowage dimensions                 | 220cm x 32cm x 32cm<br>(7'3" x 1'1" x 1'1") |
| Weight/weight in bag               | 39.5kg/42.5kg<br>(87lbs/94lbs)              |