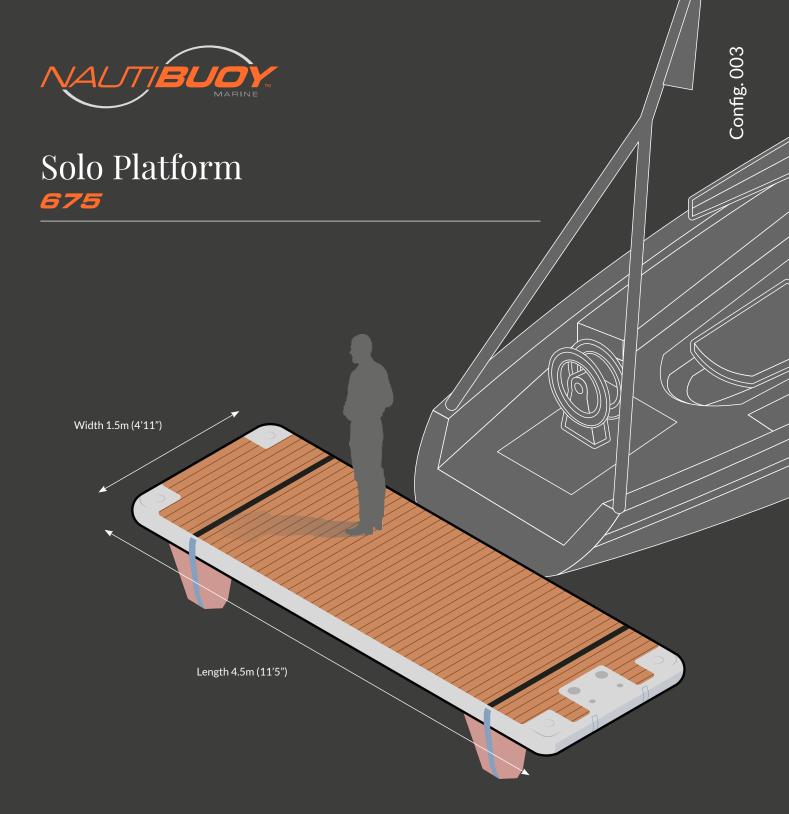

## **Platform Dimensions**

| Platform                           | 675                                        |
|------------------------------------|--------------------------------------------|
| Inflated dimensions<br>(20cm deep) | 4.5m x 1.5m<br>(14'9" x 4'11")             |
| Stowage dimensions                 | 165cm x 38cm x 38cm<br>(5'5" x 1'3"x 1'3") |
| Weight/weight in bag               | 33.5kg/35kg<br>(73lbs/78lbs)               |