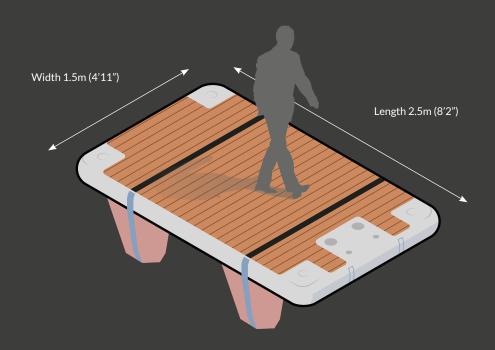

## Platform Dimensions

| Platform                           | 375                                     |
|------------------------------------|-----------------------------------------|
| Inflated dimensions<br>(20cm deep) | 2.5m x 1.5m<br>(8'2" x 4'11")           |
| Stowage dimensions                 | 160cm x 30cm x 30cm<br>(5'3" x 1' x 1') |
| Weight/weight in bag               | 22kg/24kg<br>(48lbs/52lbs)              |