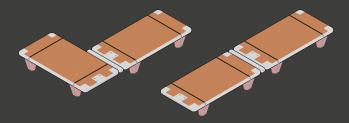

# Jetski Dock (T-Shape)

**800** + **800** 



# Alternative Configurations



## Platform Dimensions

| Platform                           | 800                                         |
|------------------------------------|---------------------------------------------|
| Inflated dimensions<br>(20cm deep) | 4m x 2m<br>(13'1.5" x 6'6")                 |
| Stowage dimensions                 | 220cm x 32cm x 32cm<br>(7'3" x 1'1" x 1'1") |
| Weight/weight in bag               | 39.5kg/42.5kg<br>(87lbs/94lbs)              |

## **Accessory Pack**

#### With every platform:

- Stowable zipless protective bag (x1)
- Air Toggle for connection (x1)
- Connection straps (x2)

### With every order:

- Bravo Electric pump (230v or 120v)
- Bravo Manual/Stirrup pump
- Repair kit with instructions
- Instruction manual

<sup>\*</sup>Please note, some configurations are only avai