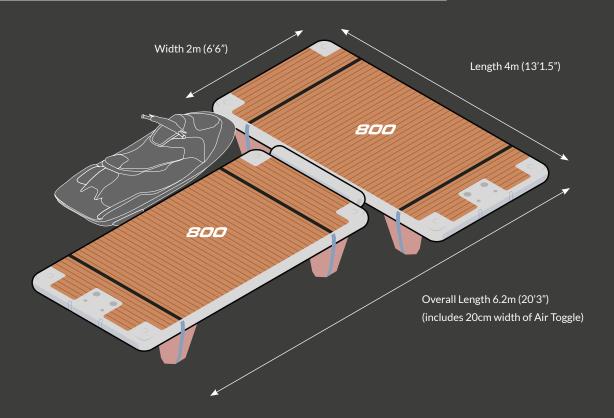

# Jetski Dock (T-Shape)

**800** + **800** 

## Platform Dimensions

| Platform                           | 800                                         |
|------------------------------------|---------------------------------------------|
| Inflated dimensions<br>(20cm deep) | 4m x 2m<br>(13'1.5" x 6'6")                 |
| Stowage dimensions                 | 220cm x 32cm x 32cm<br>(7'3" x 1'1" x 1'1") |
| Weight/weight in bag               | 39.5kg/42.5kg<br>(87lbs/94lbs)              |