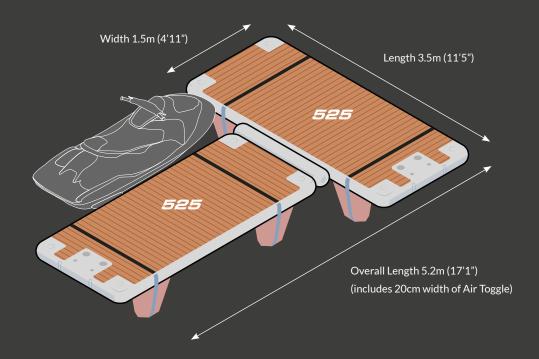

# Jetski Dock (T-Shape)

*525* + *525* 

## **Platform Dimensions**

| Platform                           | 525                                         |
|------------------------------------|---------------------------------------------|
| Inflated dimensions<br>(20cm deep) | 3.5m x 1.5m<br>(11'5" x 4'11")              |
| Stowage dimensions                 | 160cm x 33cm x 33cm<br>(5'3" x 1'1" x 1'1") |
| Weight/weight in bag               | 29.5kg/31.5kg<br>(65lbs/69lbs)              |